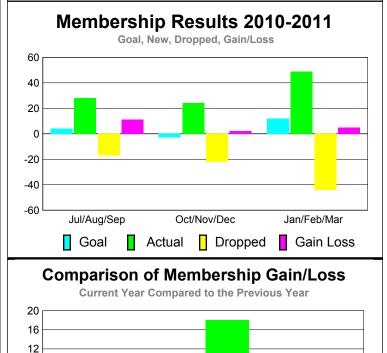

# Club Results 2010-2011 Goal, New, Dropped, Gain/Loss 1 0.8 0.6 0.4 0.2 0 Jul/Aug/Sep Oct/Nov/Dec Jan/Feb/Mar Goal Actual Dropped Gain Loss

## YTD Status Quo Clubs 2010-2011

Status Quo Clubs Compared to Status Quo Members

6
4
2
0
-2
-4
-6

Jul/Aug/Sep Oct/Nov/Dec Jan/Feb/Mar

Status Quo Clubs Total Status Quo Members

|             | 5.11.1 G/ til      |                |                   |                  |                  |  |  |  |  |
|-------------|--------------------|----------------|-------------------|------------------|------------------|--|--|--|--|
|             | <u> MEMBERSHIP</u> |                |                   |                  |                  |  |  |  |  |
|             | <u>N</u>           | <u> Aember</u> | Membership        |                  |                  |  |  |  |  |
|             |                    | 201            | 2009-2010         |                  |                  |  |  |  |  |
|             |                    |                |                   |                  |                  |  |  |  |  |
|             | Net<br>Memb        | Actual<br>New  | Actual<br>Dropped | Gain/<br>Loss of | Gain/<br>Loss of |  |  |  |  |
| Month       | Goal               | Memb           | Memb              | Memb             | Memb             |  |  |  |  |
| Jul/Aug/Sep | 4                  | 28             | -17               | 11               | 11               |  |  |  |  |
| Oct/Nov/Dec | -3                 | 24             | -22               | 2                | 18               |  |  |  |  |
| Jan/Feb/Mar | 12                 | 49             | -44               | 5                | -7               |  |  |  |  |
| Totals      | 13                 | 101            | -83               | 18               | 22               |  |  |  |  |