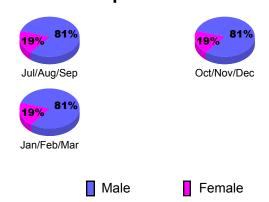

| Actual<br>New  | Actual<br>Dropped | Gain/<br>Loss of | Gain/<br>Loss of |  |  |  |  |
| Month       | Goal               | Memb           | Memb              | Memb             | Memb             |  |  |  |  |
| Jul/Aug/Sep | 4                  | 28             | -17               | 11               | 11               |  |  |  |  |
| Oct/Nov/Dec | -3                 | 24             | -22               | 2                | 18               |  |  |  |  |
| Jan/Feb/Mar | 12                 | 49             | -44               | 5                | -7               |  |  |  |  |
| Totals      | 13                 | 101            | -83               | 18               | 22               |  |  |  |  |

GMT CA: 4



# **Gender Comparison 2010-2011**

Oct/Nov/Dec

Jan/Feb/Mar

Previous Year