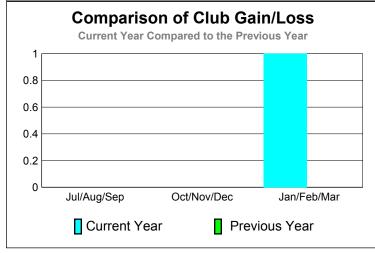

## 2010-2011 GMT Reports for District (or Undistricted) District 105 E

8

0

-4

-8

Jul/Aug/Sep

Current Year

| Month       | Club<br><u>Goal</u> | New<br>Clubs | Dropped<br>Clubs | Loss of<br>Clubs | Loss of<br><u>Clubs</u> |
|-------------|---------------------|--------------|------------------|------------------|-------------------------|
| Jul/Aug/Sep | 0                   | 0            | 0                | 0                | 0                       |
| Oct/Nov/Dec | 0                   | 0            | 0                | 0                | 0                       |
| Jan/Feb/Mar | 0                   | 1            | 0                | 1                | 0                       |
| Totals      | 0                   | 1            | 0                | 1                | 0                       |
|             |                     |              |                  |                  |                         |